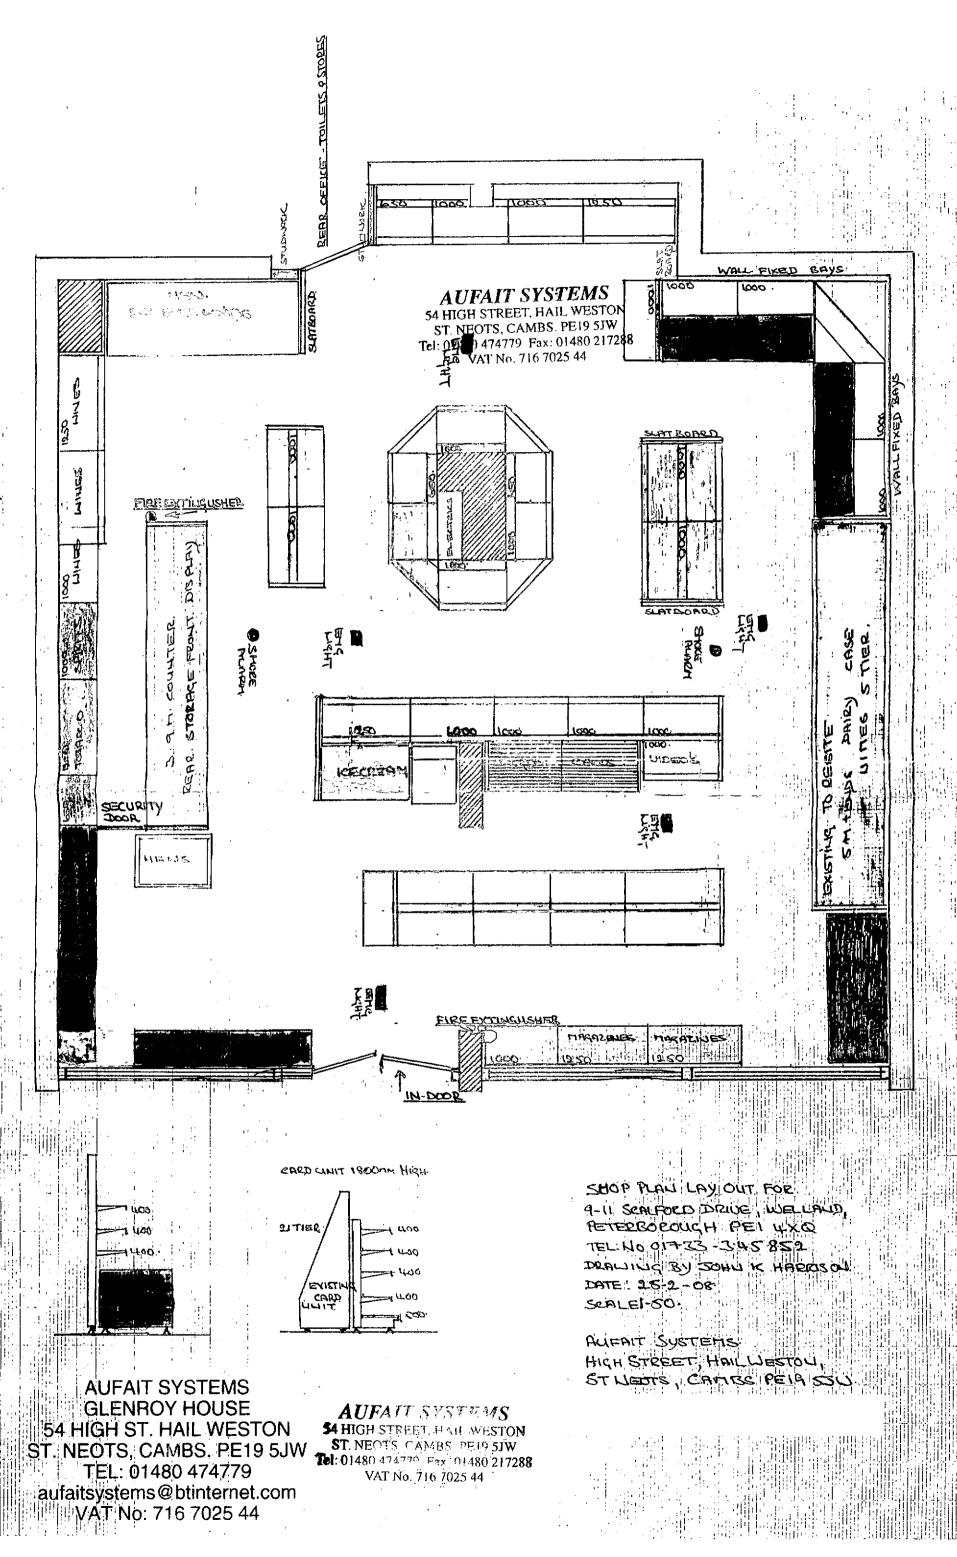

ion off the premises

The times the licence authorises the carrying out of licensable activities

Sale by Retail of Alcohol

Monday to Sunday Between 06.00hrs and 22.00hrs

The opening hours of the premises

Monday to Sunday Between 06.00hrs and 22.00hrs

Where the licence authorises supplies of alcohol whether these are on and/ or off supplies

The supply of alcohol will be for consumption off the premises

Name, (registered) address of holder of premises licence

Mr Naser Yousaf

Registered number of holder, for example company number, charity number (where applicable)

N/A

Name of designated premises supervisor where the premises licence authorises for the supply of alcohol

Mr Naser Amin Yousaf

State whether access to the premises by children is restricted or prohibited

Restricted



This page is intentionally left blank